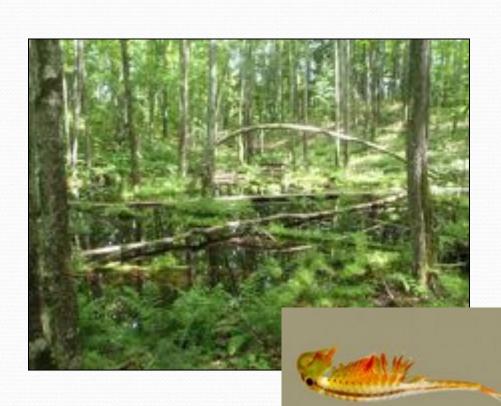

# What Are Vernal Pools?

- Small, shallow, isolated wetlands
- Seasonal draw down or dry up late summer
- Typically found in upland forests
- Critical fishless breeding habitat for amphibians and invertebrates
- Numerous species depend on them, and several species only occur in vernal pools

# Small Features, Big Ecosystem Impact

"Coral Reefs of the Temperate Forest"