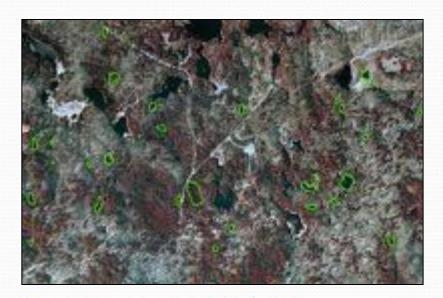

Typically found in upland forests
- Critical fishless breeding habitat for amphibians and invertebrates
- Numerous species depend on them, and several species only occur in vernal pools

# Small Features, Big Ecosystem Impact

"Coral Reefs of the Temperate Forest"



# Unprotected by State and Federal Law

- Michigan Wetland Protection Statute: Five-acre threshold; vernal pools are too small
- Federal Clean Water Act: U.S. Supreme Court SWANCC Decision (2001); vernal pools are isolated

# MDEQ - MNFI Vernal Pool Project

- 2011 2014
- Funded by MDEQ through U.S. EPA WPDG
- Develop an effective & efficient approach for identifying, mapping, assessing and monitoring vernal pools
- Baseline data and foundation for statewide vernal pool mapping and monitoring





# VP Mapping and Monitoring







### Citizen Science-based Vernal Pool Mapping & Monitoring





## Statewide Vernal Pool Database



### **Community Awareness**





Norte

-

Events

Espera

Courties

#### Related Topics

Global & Cultural Descriptor

**Yorkole Resources** 

Planetes & Wildrig

Leine, Streams & Haterprints

FOR temperature transcent

Lines. Streets & Transports

#### Vernal Pool Patrol: Salamanders, frog eggs, and fairy shrimp, oh myt

Mapping project sime to actuable students aloud usered pools.

Polisif or **Way 34, 3916** to <u>Brandon Schmolder</u>. Skyloper Mate-Housests Extresion, 61/Jugor San Grant and Hougitan Sans, Hanne Frant Anna Corps.

A symmy wate in the second way had just to one of North party. Apply openium had became harden withouth in a "to proceed point proof on the proof of th