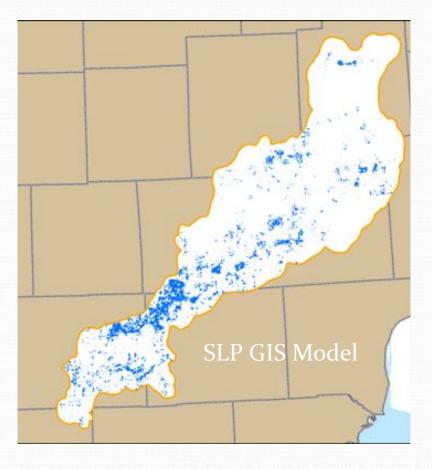

# MDEQ - MNFI Vernal Pool Project

- 2011 2014
- Funded by MDEQ through U.S. EPA WPDG
- Develop an effective & efficient approach for identifying, mapping, assessing and monitoring vernal pools
- Baseline data and foundation for statewide vernal pool mapping and monitoring

## Statewide Vernal Pool Database