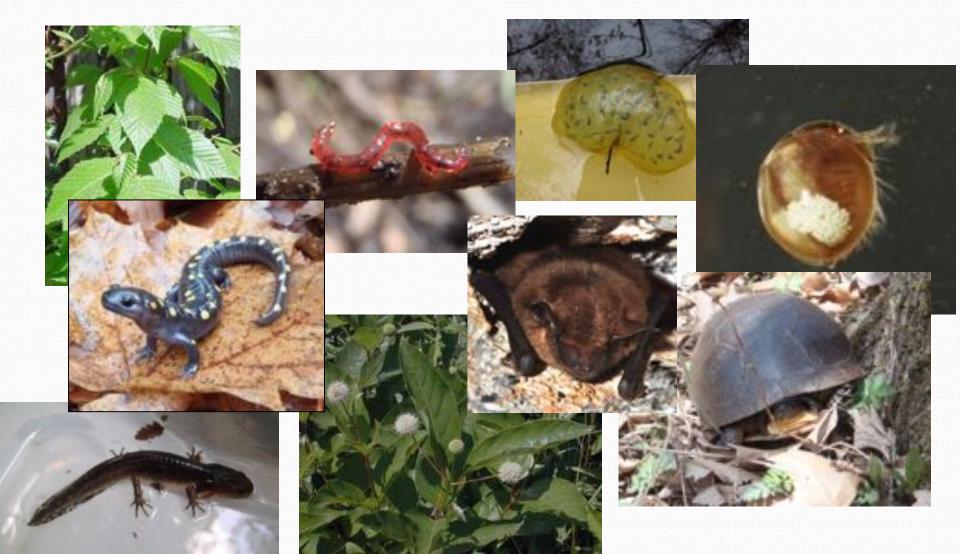

# What Are Vernal Pools?

- Small, shallow, isolated wetlands
- Seasonal draw down or dry up late summer
- Typically found in upland forests
- Critical fishless breeding habitat for amphibians and invertebrates
- Numerous species depend on them, and several species only occur in vernal pools