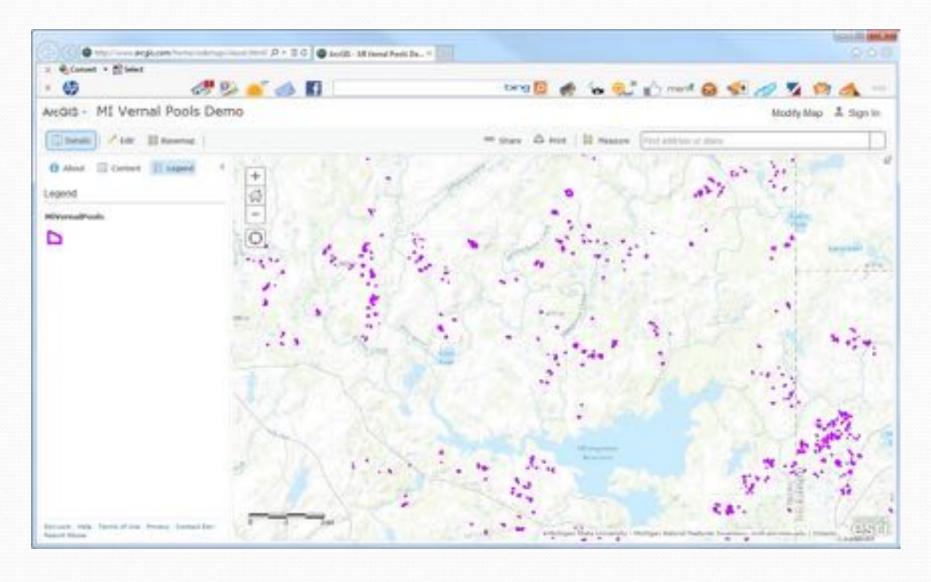

Numerous species depend on them, and several species only occur in vernal pools

# Small Features, Big Ecosystem Impact

"Coral Reefs of the Temperate Forest"



# Unprotected by State and Federal Law

- Michigan Wetland Protection Statute: Five-acre threshold; vernal pools are too small
- Federal Clean Water Act: U.S. Supreme Court SWANCC Decision (2001); vernal pools are isolated

# MDEQ - MNFI Vernal Pool Project

- 2011 2014
- Funded by MDEQ through U.S. EPA WPDG
- Develop an effective & efficient approach for identifying, mapping, assessing and monitoring vernal pools
- Baseline data and foundation for statewide vernal pool mapping and monitoring





# VP Mapping and Monitoring







### Citizen Science-based Vernal Pool Mapping & Monitoring





## Statewide Vernal Pool Database



### **Community Awareness**





Norte

-

Events

Espera

Courties

#### Related Topics

Global & Cultural Descriptor

**Yorkole Resources** 

Planetes & Wildrig

Leine, Streams & Haterprints

FOR temperature transcent

Lines. Streets & Transports

#### Vernal Pool Patrol: Salamanders, frog eggs, and fairy shrimp, oh myt

Mapping project sime to actuable students aloud usered pools.

Polisif or **Way 34, 3916** to <u>Brandon Schmolder</u>. Skyloper Mate-Housests Extresion, 61/Jugor San Grant and Hougitan Sans, Hanne Frant Anna Corps.

A symmy wate in the second way had just to one of North party. Apply openium had became harden withouth in a "to proceed point proof on the proof of the party withouth any other small or before yet ingredient or analogous nature. While in the symmy without