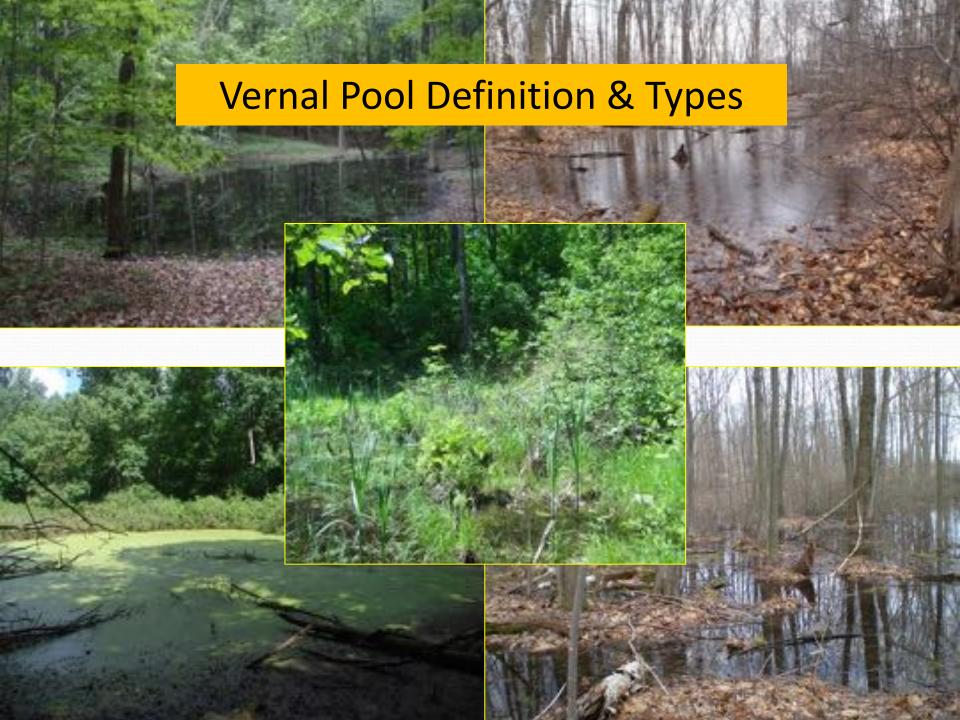

# What Are Vernal Pools?

- Small, shallow, isolated wetlands
- Seasonal draw down or dry up late summer
- Typically found in upland forests
- Critical fishless breeding habitat for amphibians and invertebrates
- Numerous species depend on them, and several species only occur in vernal pools