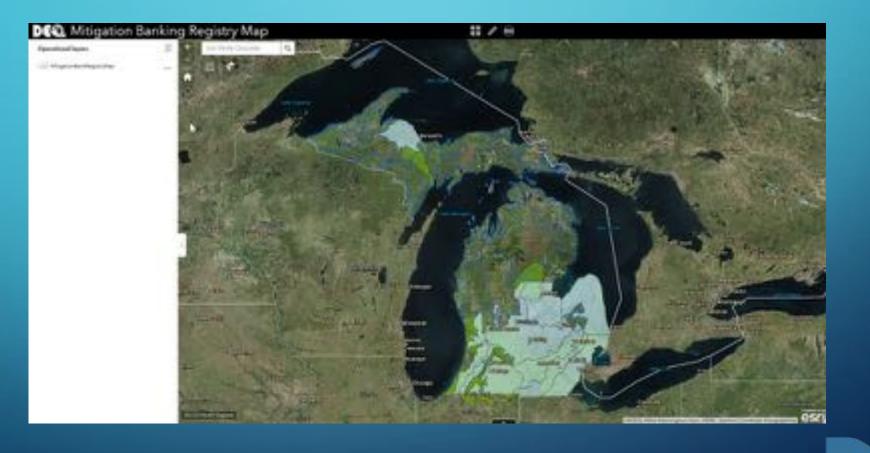

ETLAND BANKING?

- Establishment of new wetlands in advance of losses
- Service watersheds and ecoregions
- Preferred method of compensatory mitigation
- Provides benefits to state and applicants



# **BENEFITS OF WETLAND BANKING**

#### Benefits to State of Michigan

- Increase in state's wetland resources
- Larger better functioning wetlands
- Facilitates watershed planning approach

#### **Applicant Benefits**

- Reduces permit processing times
- Ensures success and availability of mitigation



### HISTORY OF WETLAND BANKING IN MICHIGAN

Total Number of Bank Sites



# **2018 WETLAND BANKING PROJECTION**

8 New Commercial Bank Sites
6 New Public Bank Sites
4 Municipal Bank Sites
400 acres of potential credit



# **2018 WETLAND BANK SERVICE AREA**





# WETLAND BANKING REGISTRY MAP



# WETLAND BANKING REGISTRY MAP





### WETLAND BANKING REGISTRY MAP



DE

# WETLAND MITIGATION BANK FUNDING (WMBF) PROGRAM

- Provides grants and low interest loans to municipalities to establish wetland banks
- Grants are used to design wetlands and establish banking agreements
- Loans are used to construct, manage and monitor wetland banks

# **CURRENT STATUS OF WMBF PROGRAM**

- 4 grants in 2017 totaling approximately \$400,000
- Private/Public partnership between Michigan Municipal Wetland Alliance and MDNR
- Bank sites located in MDNR property

- Saginaw/Gratiot State Game Area, Grand River State Game Area, Allegan State Game Area, Petersburg State Game Area

- Primary purpose is to service municipal needs
- Construction in 2018



# **MDEQ TOOLBOX**

Example Templates
Recommended