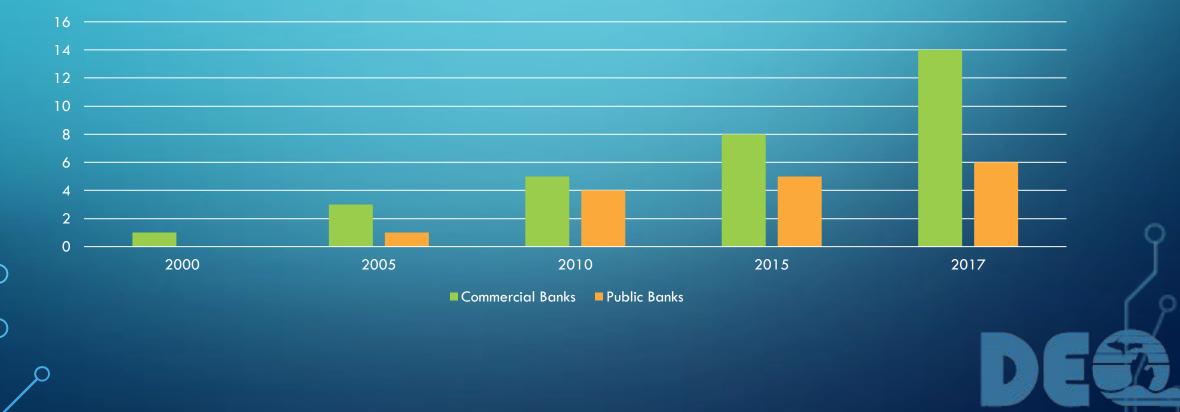

D BANKING

### Michael Pennington, MDEQ

# **PRESENTATION OUTLINE**

Update on MDEQ's Banking Program
Update on Wetland Mitigation Bank Funding (WMBF) Program

• New Tools in MDEQ's Wetland Mitigation Toolbox



# WHAT IS WETLAND BANKING?

- Establishment of new wetlands in advance of losses
- Service watersheds and ecoregions
- Preferred method of compensatory mitigation
- Provides benefits to state and applicants



# **BENEFITS OF WETLAND BANKING**

#### Benefits to State of Michigan

- Increase in state's wetland resources
- Larger better functioning wetlands
- Facilitates watershed planning approach

#### **Applicant Benefits**

- Reduces permit processing times
- Ensures success and availability of mitigation



### HISTORY OF WETLAND BANKING IN MICHIGAN

Total Number of Bank Sites



# **2018 WETLAND BANKING PROJECTION**

8 New Commercial Bank Sites
6 New Public Bank Sites
4 Municipal Bank Sites
400 acres of potential credit



# **2018 WETLAND BANK SERVICE AREA**





# WETLAND BANKING REGISTRY MAP



# WETLAND BANKING REGISTRY MAP





### WETLAND BANKING REGISTRY MAP



DE

# WETLAND MITIGATION BANK FUNDING (WMBF) PROGRAM

- Provides grants and low interest loans to municipalities to establish wetland banks
- Grants are used to design wetlands and establish banking agreements
- Loans are used to construct, manage and monitor wetland banks

# **CURRENT STATUS OF WMBF PROGRAM**

- 4 grants in 2017 totaling approximately \$400,000
- Private/Public partnership between Michigan Municipal Wetland Alliance and MDNR
- Bank sites located in MDNR property

- Saginaw/Gratiot