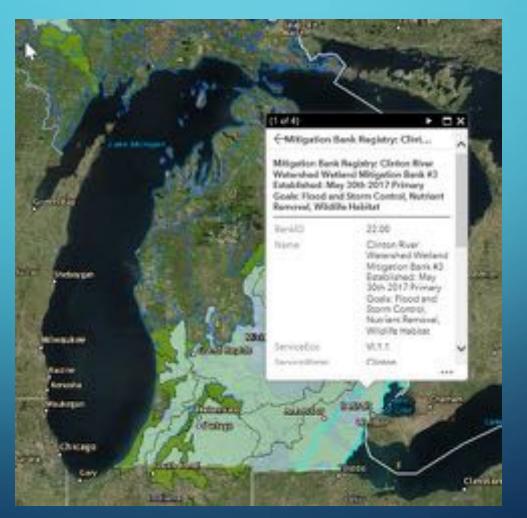

Service watersheds and ecoregions
- Preferred method of compensatory mitigation
- Provides benefits to state and applicants



# **BENEFITS OF WETLAND BANKING**

#### Benefits to State of Michigan

- Increase in state's wetland resources
- Larger better functioning wetlands
- Facilitates watershed planning approach

#### **Applicant Benefits**

- Reduces permit processing times
- Ensures success and availability of mitigation



### HISTORY OF WETLAND BANKING IN MICHIGAN

Total Number of Bank Sites



# **2018 WETLAND BANKING PROJECTION**

8 New Commercial Bank Sites
6 New Public Bank Sites
4 Municipal Bank Sites
400 acres of potential credit



# **2018 WETLAND BANK SERVICE AREA**





# WETLAND BANKING REGISTRY MAP



# WETLAND BANKING REGISTRY MAP





### WETLAND BANKING REGISTRY MAP



DE

# WETLAND MITIGATION BANK FUNDING (WMBF) PROGRAM

- Provides grants and low interest loans to municipalities to establish wetland banks
- Grants are used to design wetlands and establish banking agreements
- Loans are used to construct, manage and monitor wetland banks

# **CURRENT STATUS OF WMBF PROGRAM**

- 4 grants in 2017 totaling approximately \$400,000
- Private/Public partnership between Michigan Municipal Wetland Alliance and MDNR
- Bank sites located in MDNR property

- Saginaw/Gratiot State Game Area, Grand River State Game Area, Allegan State Game Area, Petersburg State Game Area

- Primary purpose is to service municipal needs
- Construction in 2018



# **MDEQ TOOLBOX**

Example Templates
Recommended Methodologies
Promote Consistency and Streamline Permit Processing Time