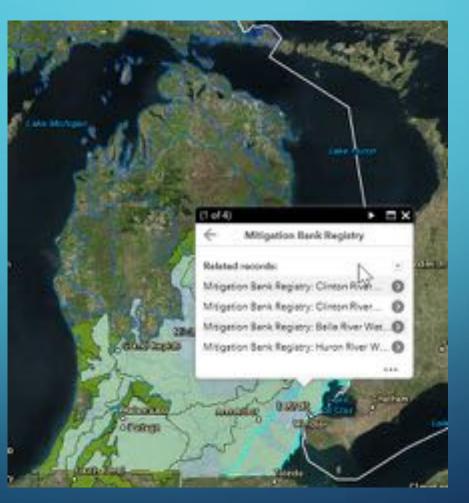

f new wetlands in advance of losses
- Service watersheds and ecoregions
- Preferred method of compensatory mitigation
- Provides benefits to state and applicants



# **BENEFITS OF WETLAND BANKING**

#### Benefits to State of Michigan

- Increase in state's wetland resources
- Larger better functioning wetlands
- Facilitates watershed planning approach

#### **Applicant Benefits**

- Reduces permit processing times
- Ensures success and availability of mitigation



### HISTORY OF WETLAND BANKING IN MICHIGAN

Total Number of Bank Sites



# **2018 WETLAND BANKING PROJECTION**

8 New Commercial Bank Sites
6 New Public Bank Sites
4 Municipal Bank Sites
400 acres of potential credit



# **2018 WETLAND BANK SERVICE AREA**





# WETLAND BANKING REGISTRY MAP



# WETLAND BANKING REGISTRY MAP





### WETLAND BANKING REGISTRY MAP



DE

# WETLAND MITIGATION BANK FUNDING (WMBF) PROGRAM

- Provides grants and low interest loans to municipalities to establish wetland banks
- Grants are used to design wetlands and establish banking agreements
- Loans are used to construct, manage and monitor wetland banks

# **CURRENT STATUS OF WMBF PROGRAM**

- 4 grants in 2017 totaling approximately \$400,000
- Private/Public partnership between Michigan Municipal Wetland Alliance and MDNR
- Bank sites located in MDNR property

- Saginaw/Gratiot State Game Area, Grand River State Game Area, Allegan State Game Area, Petersburg State Game Area

- Primary purpose is to service municipal needs
- Construction in 2018



# **MDEQ TOOLBOX**

Example Templates
Recommended Methodologies
Promote Consistency