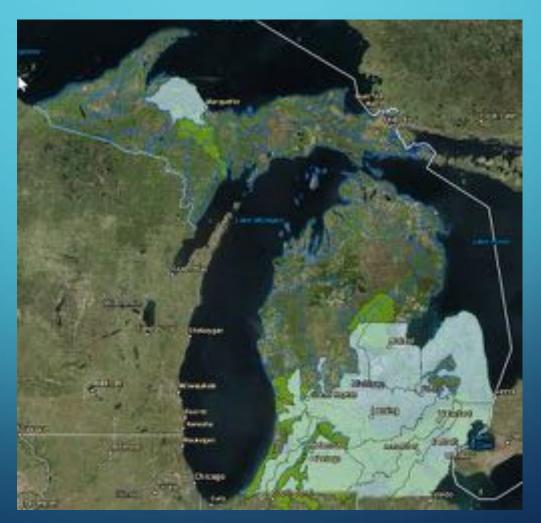

nd Mitigation Toolbox



# WHAT IS WETLAND BANKING?

- Establishment of new wetlands in advance of losses
- Service watersheds and ecoregions
- Preferred method of compensatory mitigation
- Provides benefits to state and applicants



# **BENEFITS OF WETLAND BANKING**

#### Benefits to State of Michigan

- Increase in state's wetland resources
- Larger better functioning wetlands
- Facilitates watershed planning approach

#### **Applicant Benefits**

- Reduces permit processing times
- Ensures success and availability of mitigation



### HISTORY OF WETLAND BANKING IN MICHIGAN

Total Number of Bank Sites



# **2018 WETLAND BANKING PROJECTION**

8 New Commercial Bank Sites
6 New Public Bank Sites
4 Municipal Bank Sites
400 acres of potential credit



# **2018 WETLAND BANK SERVICE AREA**





# WETLAND BANKING REGISTRY MAP



# WETLAND BANKING REGISTRY MAP





### WETLAND BANKING REGISTRY MAP



DE

# WETLAND MITIGATION BANK FUNDING (WMBF) PROGRAM

- Provides grants and low interest loans to municipalities to establish wetland banks
- Grants are used to design wetlands and establish banking agreements
- Loans are used to construct, manage and monitor wetland banks

# **CURRENT STATUS OF WMBF PROGRAM**

- 4 grants in 2017 totaling approximately \$400,000
- Private/Public partnership between Michigan Municipal Wetland Alliance and MDNR
- Bank sites located in MDNR property

- Saginaw/Gratiot State Game Area, Grand River State Game Area, Allegan State Game Area, Petersburg State Game Area

- Primary purpose is to service municipal needs
- Construction in 2018



# **MDEQ TOOL