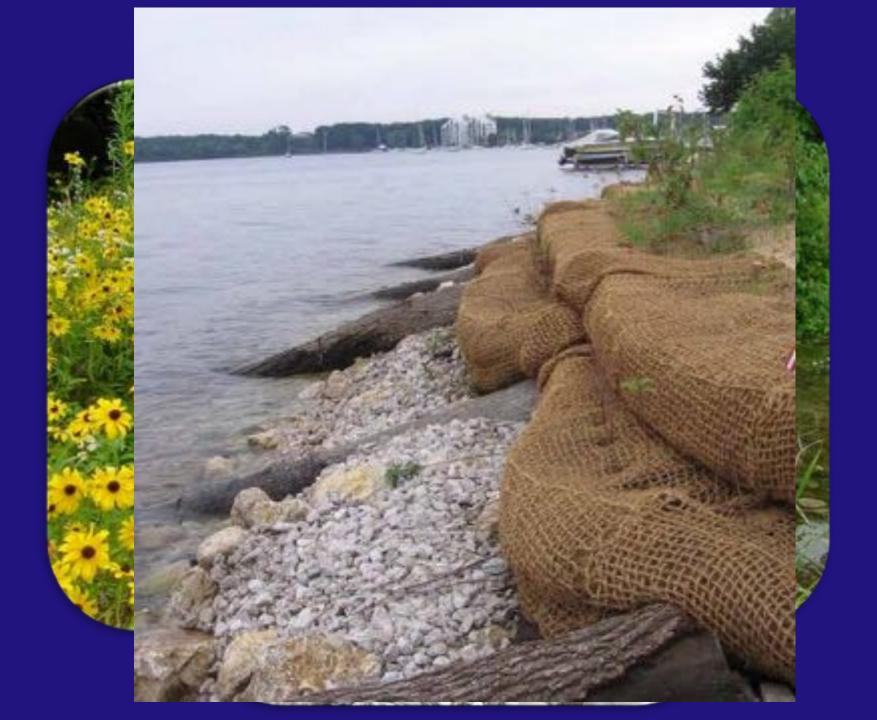

## Rebuilding an Eroding Bank on an Inland Lake A Comparison or Traditional and Prefabricated Encapsulated Soil Litts