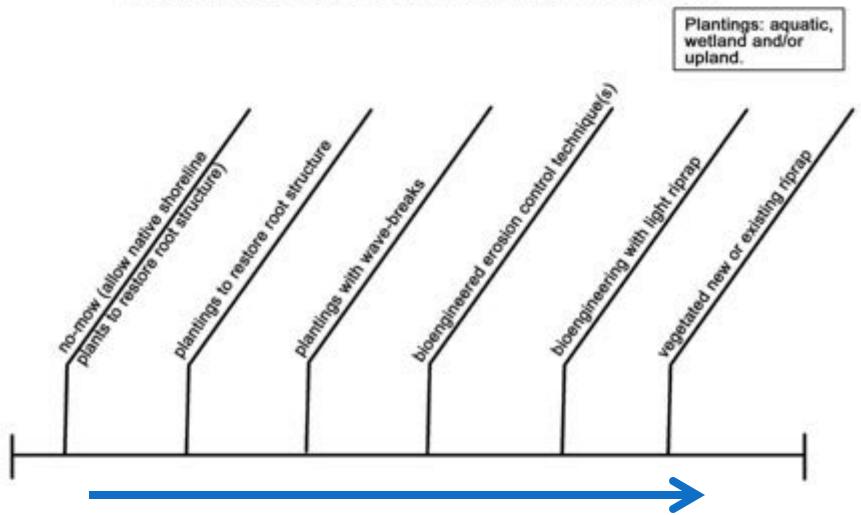

### Natural Shoreline Erosion Control Continuum

As erosion problems and/or energy potential increase so does the complexity of solution