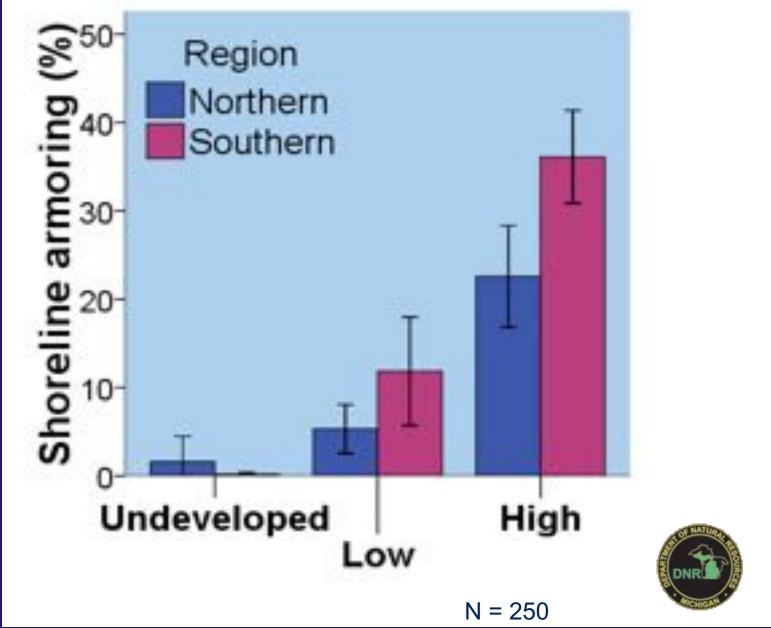

# Near Shore Habitat Loss #1 Threat to inland lakes

Lakes with POOR Habitat Complexity **50%** 

2012 Michigan NLA Lake Condition and Stressors

Lake Habitat Complexity Methylmercury (Sediment) Riparian Vegetation Cover Total Mercury (Sediment) Shallow Water Habitat Lakeshore Disturbance Total Nitrogen Total Phosphorus Turbidity Lake Drawdown Exposure Dissolved Oxygen Atratine