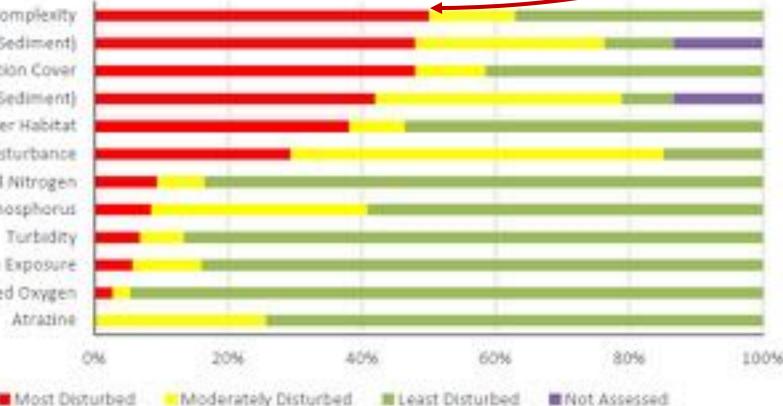

# Near Shore Habitat Loss #1 Threat to inland lakes

Lakes with POOR Habitat Complexity **50%** 

2012 Michigan NLA Lake Condition and Stressors

Lake Habitat Complexity Methylmercury (Sediment) Riparian Vegetation Cover Total Mercury (Sediment) Shallow Water Habitat Lakeshore Disturbance Total Nitrogen Total Phosphorus Turbidity Lake Drawdown Exposure Dissolved Oxygen Atratine