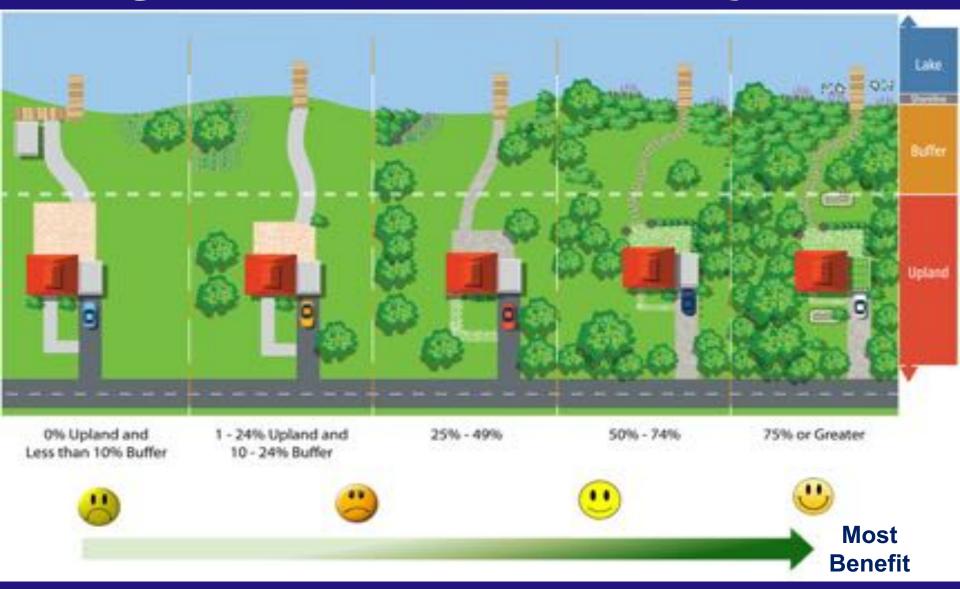

9:00 PM Kellogg Biological Station, Hickory Corners

Registration: \$50.00/person and \$25/second household member no book.

PRE-REGISTRATION IS REQUIRED at: http://events.anr.msu.edu/swnaturalshore17





----

# We want to recognize YOU for protecting Michigan's inland lakes.

### Become a MI Shoreland Steward!

- Take the online question naive to determine if your lakefront property qualifies as a gold, silver or bronze stewardship level.
- Learn important tips on how you can protect your lake and improve your shoreland.
- Once you complete the questionnaire, you can print a stewardship certificate. If you want to let everyone else know you're a MI Shoreland Steward, purchase a sign to display in your shoreland.



## www.mishorelandstewards.org

# Vegetative Cover for a Healthy Lake



## Percentages of Shoreland Vegetation



# Ambassador Training Coming 2018

# **Technical Information**

## Find Native Plants for Your Shoreline

MNSP Recommended Plants

### 3 categories: wet to moist areas

- Below the Water Level
- Between Water Level and Ordinary High Water Mark
- Above the Ordinary High Water Mark

1 category: dry areas away from the shoreline

• Upland





Thursday, March 9, 2017 9:30-3:45 Kellogg Hotel & Conference Center Lincoln Room East Lansing, MI

Early Bird Registration: \$45 Late Registration: \$50 (Segina February 25th) To register and and the state of both set

#### **Featured Topics** And in the local division in the local divis M. Shoreland Stewards Program NAMES OF TAXABLE strains in carble days of

the destroyed damp

Camporty & Apparts pro-

the s